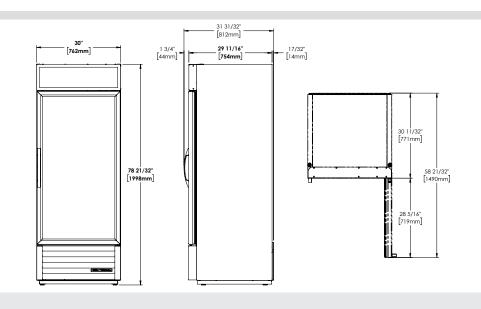

|                     |       |         | Cabinet Dimensions<br>(inches)<br>(mm) |     |               |     |          | NEMA | Cord<br>Length<br>(total ft.) | Crated<br>Weight<br>(lbs.) |      |
|---------------------|-------|---------|----------------------------------------|-----|---------------|-----|----------|------|-------------------------------|----------------------------|------|
| Model               | Doors | Shelves | W                                      | D†  | Н             | ΗP  | Voltage  | Amps |                               | • • •                      | (kg) |
| GDM-26-SCI-HC~TSL01 | 1     | 5       | 30                                     | 29¾ | <b>78</b> 5∕8 | 1⁄3 | 115/60/1 | 5.4  | 5-15P                         | 9                          | 325  |
|                     |       |         | 762                                    | 754 | 1998          | N/A |          | N/A  |                               | 2.74                       | 148  |

† Depth does not include 1<sup>3</sup>/<sub>4</sub>" (44 mm) for door handle or <sup>5</sup>/<sub>8</sub>" (17 mm) for rear mechanical components.

| MADE WITH<br>INNOVATION<br>IN THE USA | APPROVALS: | AVAILABLE AT: |
|---------------------------------------|------------|---------------|
| 5/20 Printed in U.S.A.                |            |               |

# PLAN VIEW

METRIC DIMENSIONS ROUNDED UP TO THE NEAREST WHOLE MILLIMETER SPECIFICATIONS SUBJECT TO CHANGE WITHOUT NOTICE

| KCL | Model               | Elevation | Right | Plan | 3D | Back |
|-----|---------------------|-----------|-------|------|----|------|
|     | GDM-26-SCI-HC~TSL01 |           |       |      |    |      |