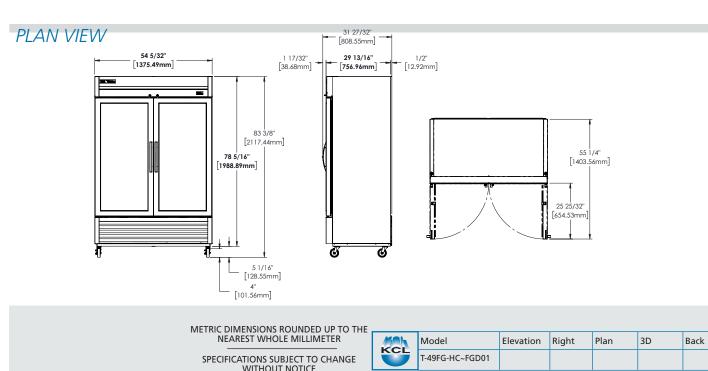

# ROUGH-IN DATA

Specifications subject to change without notice. Chart dimensions rounded up to the nearest ½" (millimeters rounded up to next whole number).

|                 |       |         | Cabinet Dimensions<br>(inches)<br>(mm) |     |      |       |          | NEMA | Cord<br>Length<br>(total ft.) | Crated<br>Weight<br>(lbs.) |      |
|-----------------|-------|---------|----------------------------------------|-----|------|-------|----------|------|-------------------------------|----------------------------|------|
| Model           | Doors | Shelves | W                                      | D†  | H*   | HP    | Voltage  | Amps |                               | (total m)                  | (kg) |
| T-49FG-HC~FGD01 | 2     | 6       | 541⁄8                                  | 29¾ | 78¾  | (2) ½ | 115/60/1 | 9.5  | 5-20P                         | 9                          | 650  |
|                 |       |         | 1375                                   | 756 | 1991 | N/A   |          | N/A  |                               | 2.74                       | 295  |

† Depth does not include 1%" (35 mm) for door handle. \* Height does not include 5" (127 mm) for castors or 6" (153 mm) for optional legs.

| INTHE USA              | APPROVALS: | AVAILABLE AT: |
|------------------------|------------|---------------|
| 8/21 Printed in U.S.A. |            |               |